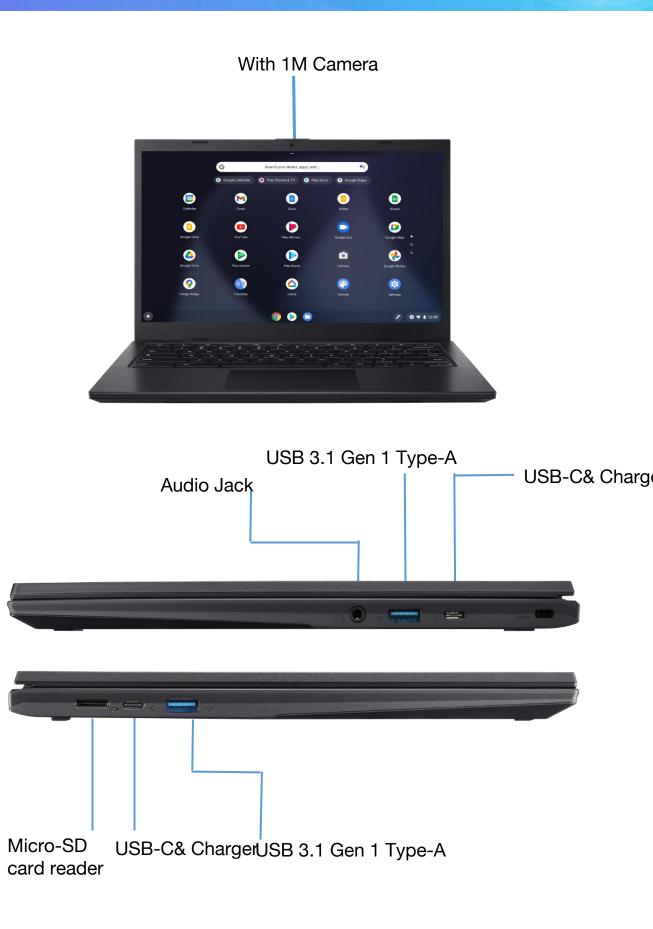

## Centerm Specification

| Operating Syetem | ChromeOS                                                                                                                                        |
|------------------|-------------------------------------------------------------------------------------------------------------------------------------------------|
| Processor        | Intel Alder Lake N N100                                                                                                                         |
| Memory           | 4GB RAM LPDDR5 (on board)                                                                                                                       |
| Storage          | 64GB EMMC                                                                                                                                       |
| Communication    | 802.11.2x2(5GHz/2.4GHz dual band)<br>BT (Combo with WLAN card)<br>M.2 2230 slot                                                                 |
| Ports            | 2 x Type-C USB 3.2 Port (PD 3.0, DP 1.2 with Alt mode)<br>2 x Type A USB 3.2 Port<br>Audio combo Jack (Microphone,headphone)<br>Kensington Lock |
| Keyboard         | US Keyboard                                                                                                                                     |
| Display          | 14" TN ,1366 x 768<br>Touch panel (Optional)                                                                                                    |
| Stylus pen       | Passive stylus (Optional, Non original factory)                                                                                                 |
| Touchpad         | Click pad w/ Scroll & Gesture Function                                                                                                          |
| Security         | Google C2 HW Support                                                                                                                            |
| Card Reader      | 1 Micro SD card reader                                                                                                                          |
| Camera           | 1M FHD Front camera +2 Dual Mic with LED indicator                                                                                              |
| Form Factor      | 180 degree Clamshell                                                                                                                            |
| Dimension (mm)   | 329.2*219.25*18 (w/o rubber foot)                                                                                                               |
| Weight           | 1.40kg                                                                                                                                          |
| Battery          | Battery 41W, 2S1P 5350mAh                                                                                                                       |
| Power            | 45W USB Type c Adapter                                                                                                                          |